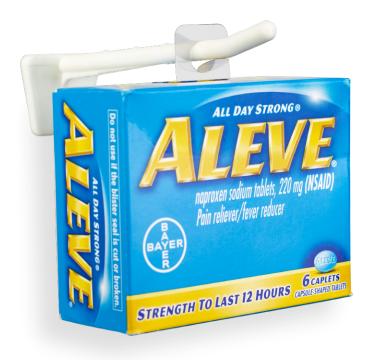

## Do-It Hang Tab Provides Relief For Aleve Display Headache

Do-It Corporation's R-27 Round Hole Hang Tab is a simple but effective method of providing display flexibility for Bayer's Aleve 6-Pack Box.

The R-27 hang tab is machine applied to the top panel of the

printed box before the box is formed, filled, and sealed. The hang tab lays flat on the top of the box. This allows Bayer to use their existing master carton for shipping.

At the store, retailers can place the box on a shelf or simply fold up the R-27 at its perforation line to hang the product on a peg hook.

This also allows convenience stores and chain drug stores the option to merchandise this package in their "travel size" area or near the check-out line.