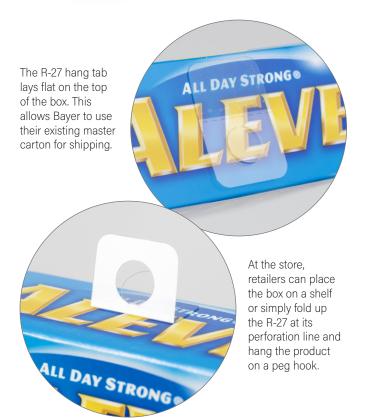

The R-27 hang tab is machine applied to the top panel of the

printed box before the box is formed, filled, and sealed. The hang tab lays flat on the top of the box. This allows Bayer to use their existing master carton for shipping.

At the store, retailers can place the box on a shelf or simply fold up the R-27 at its perforation line to hang the product on a peg hook.

This also allows convenience stores and chain drug stores the option to merchandise this package in their "travel size" area or near the check-out line.