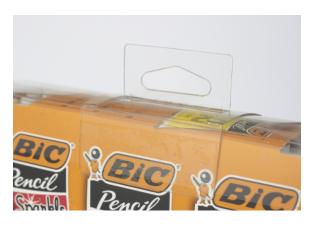

The R-KHH is applied to the top and folds to adhere to the back of the box. The hang tab lies flat allowing BIC to continue to use its existing master carton packaging.

At the store, the hang tab can remain flat for shelf placement or fold up for hanging. The centered hang tab allows the box to hang straight on the peg hook and the clear material provides

R-KHH

2.5 in 63.5 mm

visibility to printed information contained inside.

Do-It's R-KHH Hang Tab is applied to the box top and folds to seal securely. The hang tab lies flat until folded up at the store.