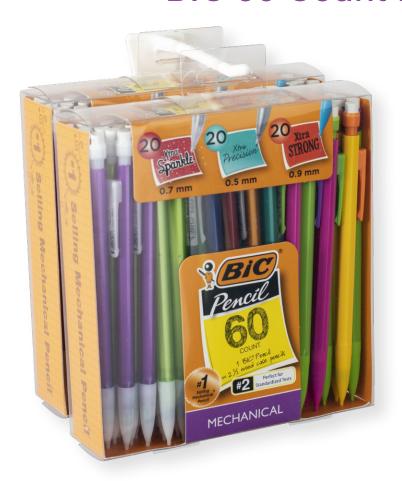

## Do-It Corporation Hang Tab Hangs ... and Seals BIC 60 Count Pencil Box

By using a Do-It hang tab to hang its 60 count box of mechanical pencils, BIC gained an added benefit — not only does Do-It's R-KHH Slot Style Hang Tab easily hang the 14 ounce box, it also seals the box top.

The R-KHH is applied to the top and folds to adhere to the back of the box. The hang tab lies flat allowing BIC to continue to use its existing master carton packaging.

At the store, the hang tab can remain flat for shelf placement or fold up for hanging. The centered hang tab allows the box to hang straight on the peg hook and the clear material provides