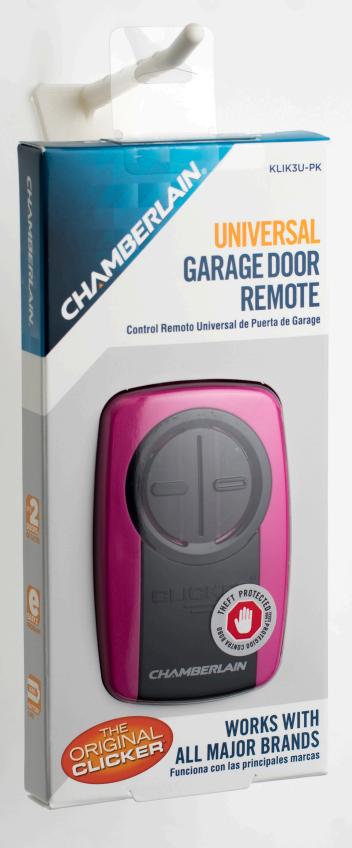

## Do-It Opens Doors for Chamberlain<sup>®</sup> with Custom Hang Tab

Chamberlain turned to Do-It Corporation for a custom designed R-KHD hang tab for their garage door remote packages. The R-KHD provides display flexibility for Chamberlain's product. Folded down, the product can be displayed on a shelf or in a bin. Folded up, the hang tab and the remote can be hung on a peg hook or a display strip.

Since the hang tab can be folded down, Chamberlain can utilize the original master carton boxes during shipment.

Additionally, the clear hang tab can be placed anywhere on the package without blocking product information.