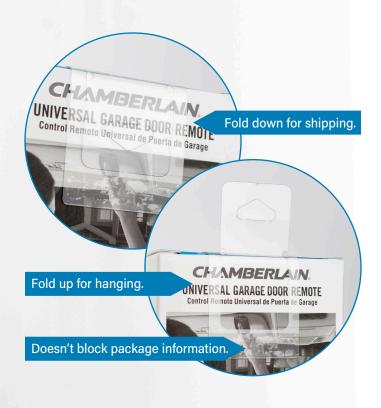

## Do-It Opens Doors for Chamberlain<sup>®</sup> with Custom Hang Tab

Chamberlain turned to Do-It Corporation for a custom designed R-KHD hang tab for their garage door remote packages. The R-KHD provides display flexibility for Chamberlain's product. Folded down, the product can be displayed on a shelf or in a bin. Folded up, the hang tab and the remote can be hung on a peg hook or a display strip.

Since the hang tab can be folded down, Chamberlain can utilize the original master carton boxes during shipment.

Additionally, the clear hang tab can be placed anywhere on the package without blocking product information.