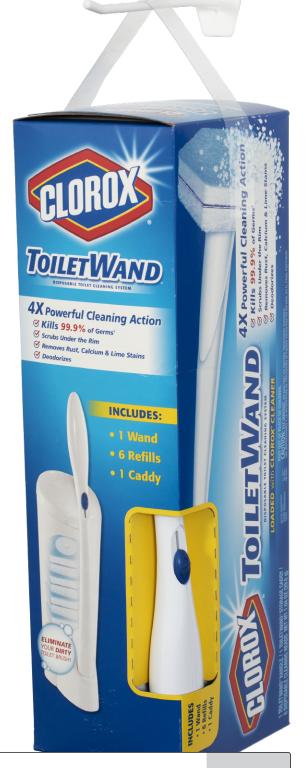

## **Do-It Carry Handle Gets** Clorox's Toilet Wand Hanging In The Store

Some products are just big, bulky, and awkward to carry. Clorox's Toilet Wand could fall into that category. The package is loaded with a reusable toilet wand, a wand caddy, and six refills. The 15 inch by 4.5 inch by 4.25 inch box seems destined to be displayed on a shelf.

Do-It Corporation's R-SHT style carry handle is designed to attach to bulky products and make it easy for customers to haul bigger items out of the store and into their homes.

Clorox, who has used a variety of Do-It Corporation products for years, had an additional idea. Clorox selected a clear Do-It R-SHT Carry Handle to attach to their Toilet Wand box to hang their package in the store.

The Toilet Wand can still be placed on a shelf but now stores have the additional option of hanging the box anywhere in the store. This display flexibility helps to get the product noticed ... and once customers noticed the package hanging, the handle provides a convenient method to carry it to the check out line.