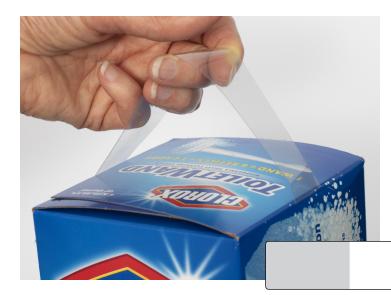

Do-It Corporation's R-SHT style carry handle is designed to attach to bulky products and make it easy for customers to haul bigger items out of the store and into their homes.

Clorox, who has used a variety of Do-It Corporation products for years, had an additional idea. Clorox selected a clear Do-It R-SHT Carry Handle to attach to their Toilet Wand box to hang their package in the store.

The Toilet Wand can still be placed on a shelf but now stores have the additional option of hanging the box anywhere in the store. This display flexibility helps to get the product noticed ... and once customers noticed the package hanging, the handle provides a convenient method to carry it to the check out line.