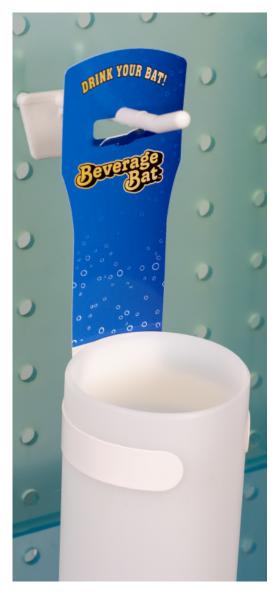

## Coopersburg Sports Hits Retail Display Home Run With Printed Hang Tab From Do-It Corporation

Hanging a cylinder shaped product can often be a retail display challenge. That's why when Coopersburg Sports was looking to hang their 24-inch-long, "beverage bat" they turned to Do-It Corporation for a hanging solution. Do-It's R-KFA Printed Hang Tab wraps around the beverage bat and securely hangs the popular Major League Baseball licensed novelty item anywhere retailers feel the product will get noticed. The R-KFA hang tab consists of a digitally printed center area with a hang hole and two "arms" coated with Do-It's Hang Tite 203A Adhesive. These arms wrap securely around the bat providing hanging support and the printed hang tab section rises above the bat to provide an attractive header to hang the unique drinking device. The back of the hang tab is printed with a bar code and additional product information. The sturdy hang tab attractively displays the product, face-forward on a peg hook or retail display at ballparks or stores where Coopersburg Sports products are available. After purchase the hang tab can be easily removed with no adhesive

residue left on the bat. Digitally printed on plastic material the hang tab reinforces the Beverage Bat brand and stays attractive in any retail environment.

The R-KFA is delivered on a roll to facilitate application of the hang tab to the product.