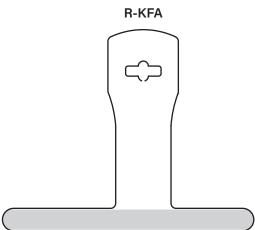

## Coopersburg Sports Hits Retail Display Home Run With Printed Hang Tab From Do-It Corporation

Hanging a cylinder shaped product can often be a retail display challenge. That's why when Coopersburg Sports was looking to hang their 24-inch-long, "beverage bat" they turned to Do-It Corporation for a hanging solution. Do-It's R-KFA Printed Hang Tab wraps around the beverage bat and securely hangs the popular Major League Baseball licensed novelty item anywhere retailers feel the product will get noticed. The R-KFA hang tab consists of a digitally printed center area with a hang hole and two "arms" coated with Do-It's Hang Tite 203A Adhesive. These arms wrap securely around the bat providing hanging support and the printed hang tab section rises above the bat to provide an attractive header to hang the unique drinking device. The back of the hang tab is printed with a bar code and additional product information. The sturdy hang tab attractively displays the product, face-forward on a peg hook or retail display at ballparks or stores where Coopersburg Sports products are available. After purchase the hang tab can be easily removed with no adhesive