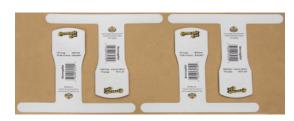

## Coopersburg Sports Hits Retail Display Home Run With Printed Hang Tab From Do-It Corporation

Hanging a cylinder shaped product can often be a retail display challenge. That's why when Coopersburg Sports was looking to hang their 24-inch-long, "beverage bat" they turned to Do-It Corporation for a hanging solution. Do-It's R-KFA Printed Hang Tab wraps around the beverage bat and securely hangs the popular Major League Baseball licensed novelty item anywhere retailers feel the product will get noticed. The R-KFA hang tab consists of a digitally printed center area with a hang hole and two "arms" coated with Do-It's Hang Tite 203A Adhesive. These arms wrap securely around the bat providing hanging support and the printed hang tab section rises above the bat to provide an attractive header to hang the unique drinking device. The back of the hang tab is printed with a bar code and additional product information. The sturdy hang tab attractively displays the product, face-forward on a peg hook or retail display at ballparks or stores where Coopersburg Sports products are available. After purchase the hang tab can be easily removed with no adhesive

residue left on the bat. Digitally printed on plastic material the hang tab reinforces the Beverage Bat brand and stays attractive in any retail environment.

The R-KFA is delivered on a roll to facilitate application of the hang tab to the product.