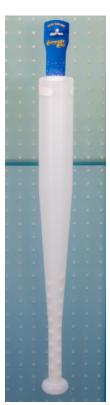

## Coopersburg Sports Hits Retail Display Home Run With Printed Hang Tab From Do-It Corporation

Hanging a cylinder shaped product can often be a retail display challenge. That's why when Coopersburg Sports was looking to hang their 24-inch-long, "beverage bat" they turned to Do-It Corporation for a hanging solution. Do-It's R-KFA Printed Hang Tab wraps around the beverage bat and securely hangs the popular Major League Baseball licensed novelty item anywhere retailers feel the product will get noticed. The R-KFA hang tab consists of a digitally printed center area with a hang hole and two "arms" coated with Do-It's Hang Tite 203A Adhesive. These arms wrap securely around the bat providing hanging support and the printed hang tab section rises above the bat to provide an attractive header to hang the unique drinking device. The back of the hang tab is printed with a bar code and additional product information. The sturdy hang tab attractively displays the product, face-forward on a peg hook or retail display at ballparks or stores where Coopersburg Sports products are available. After purchase the hang tab can be easily removed with no adhesive

residue left on the bat. Digitally printed on plastic material the hang tab reinforces the Beverage Bat brand and stays attractive in any retail environment.

The R-KFA is delivered on a roll to facilitate application of the hang tab to the product.