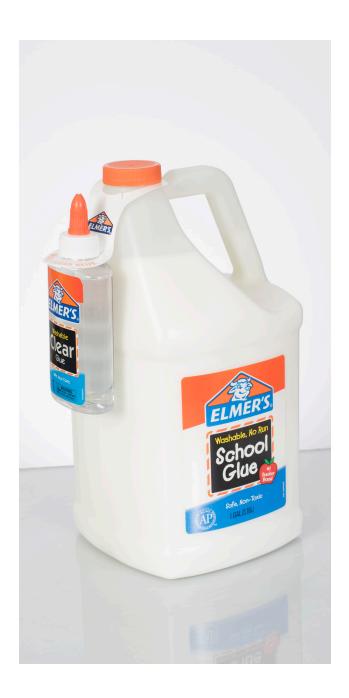

## **Do-It Corporation and** Elmer's Glue Stick Together

Elmer's Glue needed a unique way to attach a bonus Washable Clear Glue to their 1-gallon jug of School Glue without hindering their original master carton boxes during the shipment. Do-It Corporation was able to provide a solution with a printed bottle neck hang tab.

Do-It's CEY Bottle Neck Hang Tab fits directly over the caps of both glue bottles, securing them in place. The bonus Clear Glue bottle tucks into the handle of the School Glue jug during shipment allowing Elmer's to use their original master cartons. Once the glue jug is at its final destination, the bonus clear glue can easily be positioned for display.