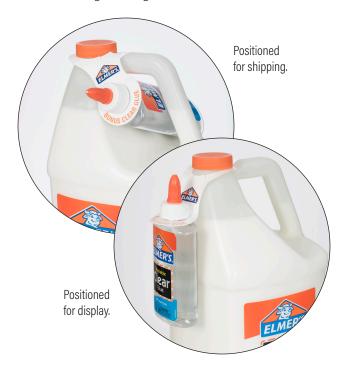

Do-It's CEY Bottle Neck Hang Tab fits directly over the caps of both glue bottles, securing them in place. The bonus Clear Glue bottle tucks into the handle of the School Glue jug during shipment allowing Elmer's to use their original master cartons. Once the glue jug is at its final destination, the bonus clear glue can easily be positioned for display.