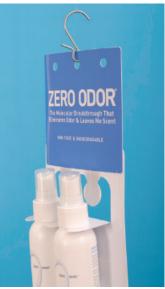

# Bottle Neck Hang Tabs & IRC's from Do-It Corporation





TEQUILA RE

SANGRITA .

SANGRITA





P.O. Box 592

1201 Blue Star Memorial Highway

South Haven, MI 49090-0592 USA

> (800) 426-4822 (269) 637-1121

www.hangtab.com

# **Do-It Corporation Bottle Neck Hang Tabs** — Clear



Do-It Corporation / (800) 426-4822 / (269) 637-1121 / www.hangtab.com

hangtab.com

Ideal For Display Strips!

# **Do-It Corporation Bottle Neck Hang Tabs** — Printed



# **Do-It Corporation Instant Redeemable Coupon & Wobbler Ideas**





## **Do-It Bottle Display Ideas**

### Design Your Bottle Neck Hang Tab















#### One Small Piece of Plastic Can Make a Big Difference!

Do-It has hundreds of existing styles available to provide you with a quick, creative way to hang or promote your product, but there are times when you need a custom solution. Use the charts and ideas on this page to guide you toward the right bottle neck hang tab for your need. Then give us a call ... we'll do the rest.

#### Step 1:

Decide how you plan to display your product in the retail environment.



#### Step 2:

Decide what hole size and shape would work best for your bottle product. Use the hole chart included with this mailing to determine hole sizes.



To hang your product on a peghook or display strip, we can design a hang hole to hold your product in place.

#### Step 3:

Decide what material and thickness your p