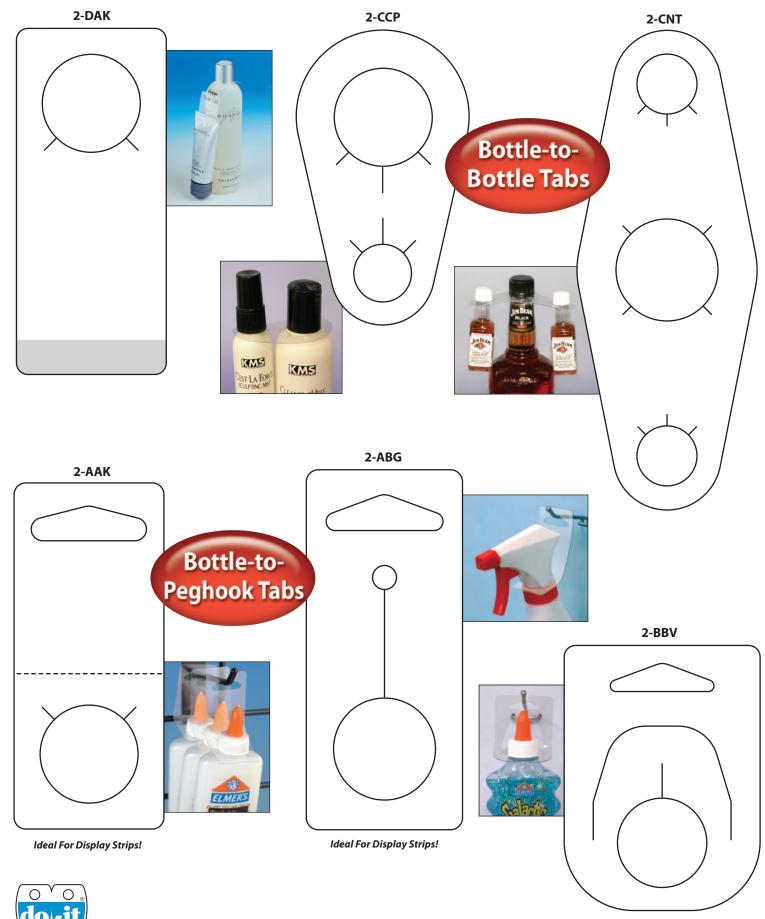

## **Do-It Bottle Display Ideas**

#### Step 2:

Decide what hole size and shape would work best for your bottle product. Use the hole chart included with this mailing to determine hole sizes.

To hang your product on a peghook or display strip, we can design a hang hole to hold your product in place.