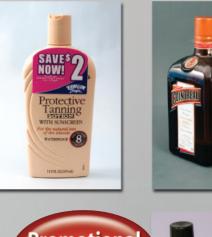

# **Do-It Corporation Bottle Neck Hang Tabs** — Clear

Do-It Corporation / (800) 426-4822 / (269) 637-1121 / www.hangtab.com

hangtab.com

Ideal For Display Strips!

# **Do-It Corporation Bottle Neck Hang Tabs** — Printed