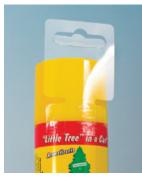

# **Do-It Corporation Bottle Neck Hang Tabs** — Clear

Do-It Corporation / (800) 426-4822 / (269) 637-1121 / www.hangtab.com

hangtab.com

Ideal For Display Strips!