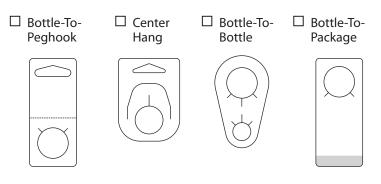

### Design Your Bottle Neck Hang Tab

#### Step 1:

Decide how you plan to display your product in the retail environment.

#### Step 2:

Decide what hole size and shape would work best for your bottle product. Use the hole chart included with this mailing to determine hole sizes.

To hang your product on a peghook or display strip, we can design a hang hole to hold your product in place.