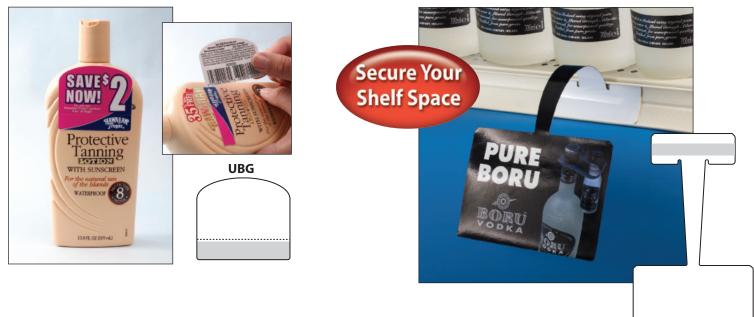

# Bottle Neck Hang Tabs & IRC's from Do-It Corporation





TEQUILA RE

SANGRITA .

SANGRITA





P.O. Box 592

1201 Blue Star Memorial Highway

South Haven, MI 49090-0592 USA

> (800) 426-4822 (269) 637-1121

www.hangtab.com

# **Do-It Corporation Bottle Neck Hang Tabs** — Clear



Do-It Corporation / (800) 426-4822 / (269) 637-1121 / www.hangtab.com

hangtab.com

Ideal For Display Strips!

# **Do-It Corporation Bottle Neck Hang Tabs** — Printed



# **Do-It Corporation Instant Redeemable Coupon & Wobbler Ideas**





## **Do-It Bottle Display Ideas**

### Design Your Bottle Neck Hang Tab















#### One Small Piece of Plastic Can Make a Big Difference!

Do-It has hundreds of existing styles available to provide you with a quick, creative way to hang or promote your product, but there are times when you need a custom solution. Use the charts and ideas on this page to guide you toward the right bottle neck hang tab for your need. Then give us a call ... we'll do the rest.

#### Step 1:

Decide how you plan to display your product in the retail environment.



#### Step 2:

Decide what hole size and shape would work best for your bottle product. Use the hole chart included with this mailing to determine hole sizes.



To hang your product on a peghook or display strip, we can design a hang hol