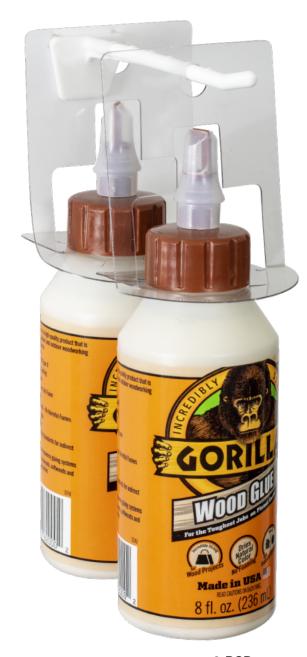

## Gorilla Glue Secures Higher Sales With A Do-It Bottle Neck Hang Tab

Gorilla Glue was looking for a way to add display flexibility to its 8 fluid ounce bottle of Wood Glue. They found a solution with Do-It Corporation's 2-BCD

Bottle Neck Hang Tab.
Placing a bottle neck
hang tab on the bottle
allows store personnel
the option of placing
the product on a
shelf or to hang the
bottle on a peg hook
anywhere in the
store. The unique die
cuts on the 2-BCD
allows the hang tab to slip
over the top the container
and fit securely under the cap.

Do-It's 2-BCD Bottle Neck Hang Tab lets store personnel decide where to display the bottle of Gorilla Glue — place on a shelf or hang on a peg hook.