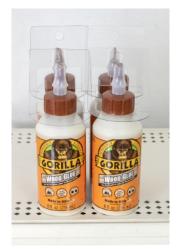

Bottle Neck Hang Tab.
Placing a bottle neck
hang tab on the bottle
allows store personnel
the option of placing
the product on a
shelf or to hang the
bottle on a peg hook
anywhere in the
store. The unique die
cuts on the 2-BCD
allows the hang tab to slip
over the top the container
and fit securely under the cap.

Do-It's 2-BCD Bottle Neck Hang Tab lets store personnel decide where to display the bottle of Gorilla Glue — place on a shelf or hang on a peg hook.