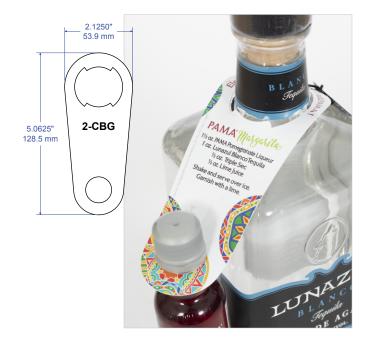

## Do-It Bottle Neck Hang Tab **Provides Heaven Hill the Perfect** Recipe for a Lunazul Margarita

Heaven Hill Brands would like their customers to enjoy a margarita that combines Lunazul Tequila with PAMA Pomegranate Liqueur. Do-It Corporation's 2-CBG Bottle Neck Hang Tab provides a great way to attach the 50ml PAMA sample to a 750ml bottle of Lunazul Tequila.

The hang tab is designed to slip over the neck of the Lunazul bottle and the cap of the PAMA bottle, hanging the sample securely in place. Digitally printed with colorful graphics the bottle neck hang tab includes an easy to follow recipe.

## INGREDIENTS:

Lunazul Blanco Tequila 1 oz. 13/4 oz. PAMA Pomegranate Liqueur

1/2 oz. 3/4 oz. Fresh Lime Juice

## **INSTRUCTIONS:**

Combine all ingredients except PAMA in a shaker, add ice and shake vigorously. Strain over fresh ice in a large rocks glass. Carefully pour PAMA over top of the drink.