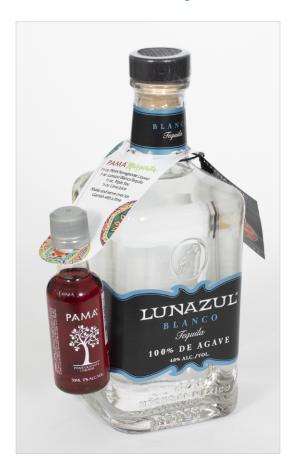

## Do-It Bottle Neck Hang Tab **Provides Heaven Hill the Perfect** Recipe for a Lunazul Margarita

Heaven Hill Brands would like their customers to enjoy a margarita that combines Lunazul Tequila with PAMA Pomegranate Liqueur. Do-It Corporation's 2-CBG Bottle Neck Hang Tab provides a great way to attach the 50ml PAMA sample to a 750ml bottle of Lunazul Tequila.

The hang tab is designed to slip over the neck of the Lunazul bottle and the cap of the PAMA bottle, hanging the sample securely in place. Digitally printed with colorful graphics the bottle neck hang tab includes an easy to follow recipe.

The two beverages work together to make a great drink and Do-It and Heaven Hill Brands provide a great recipe for product promotion.