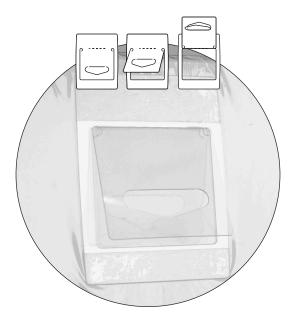

## Do-It Fold-Up Hang Tab Hangs Mead Envelopes

ACCO Brands utilizes Do-It's R-KHF Fold-Up Hang Tab to provide display flexibility for their Mead envelopes. During shipment, the slot style hang tab lays flat on the package allowing ACCO Brands to use their original master carton boxes. Arriving at the store with the hang tab flat, the envelopes can be displayed on a shelf or in a bin. Fold the hang tab up and the envelopes can be hung on a display strip or peg hook.