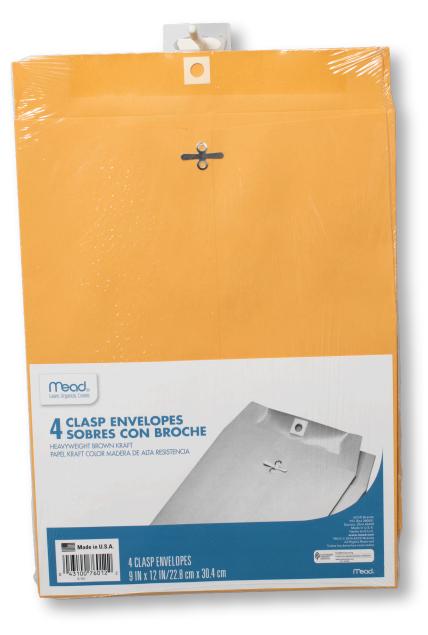

## Do-It Fold-Up Hang Tab Hangs Mead Envelopes

ACCO Brands utilizes Do-It's R-KHF Fold-Up Hang Tab to provide display flexibility for their Mead envelopes. During shipment, the slot style hang tab lays flat on the package allowing ACCO Brands to use their original master carton boxes. Arriving at the store with the hang tab flat, the envelopes can be displayed on a shelf or in a bin. Fold the hang tab up and the envelopes can be hung on a display strip or peg hook.