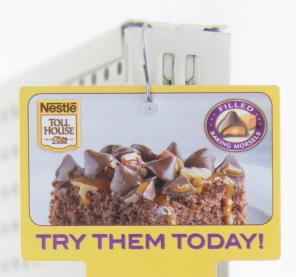

## Do-It Corporation cooks up attractive method of displaying Nestle® Toll House® DelightFulls™

Do-It Corporation's Printed MBQ Display Strip gets Nestle® Toll House® DelightFulls™ noticed in the busy store aisle. The digitally printed, full-color display strip is essentially a moveable display. This allows stores the option to hang in the baking aisle, the cooking aisle, or anywhere in the store.