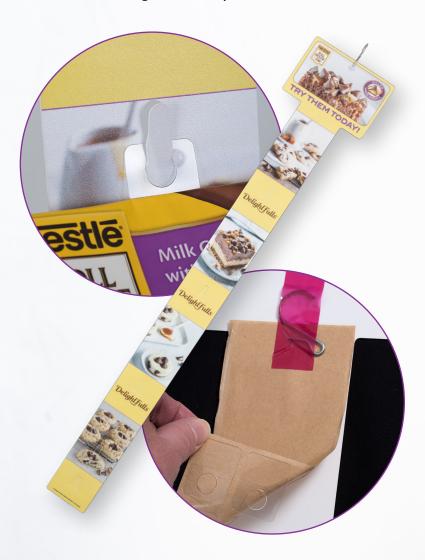

Do-It Corporation delivered this project to Nestle® as a kit. This kit included the printed MBQ display strip, a sheet of R-J05 hang tabs to hang the packages of DelightFulls™ on the strip, and an "S" hook to hang the strip in the store.