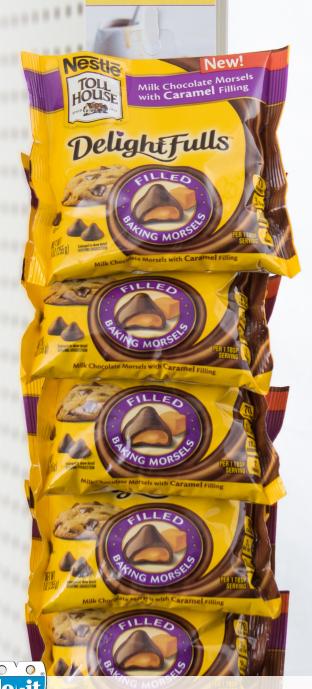

## Do-It Corporation cooks up attractive method of displaying Nestle® Toll House® DelightFulls™

Do-It Corporation's Printed MBQ Display Strip gets Nestle® Toll House® DelightFulls™ noticed in the busy store aisle. The digitally printed, full-color display strip is essentially a moveable display. This allows stores the option to hang in the baking aisle, the cooking aisle, or anywhere in the store.

Do-It Corporation delivered this project to Nestle® as a kit. This kit included the printed MBQ display strip, a sheet of R-J05 hang tabs to hang the packages of DelightFulls™ on the strip, and an "S" hook to hang the strip in the store.