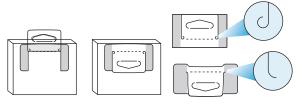

> PUPPYCAKE ICE CREAM MIX FOR DODSI

R-5115 Fold-Up Hang Tab

Fold-Up Hang Tab die cuts have different types of curls to facilitate folding, yet prevent tearing.

The R-5115 lays flat for shipping and

folds up for display.