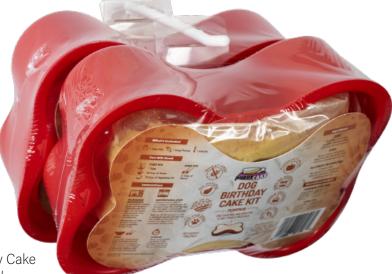

## Puppy Cake Gets Their Dog Birthday Cake Kit Hanging With A Do-It R-5115 Slot Hang Tab

Hanging an uniquely-shaped, shrink-wrapped product that weighs close to a pound can be a retail display challenge. For Do-It Corporation it was a piece of cake — Puppy Cake that is. Do-It Corporation's R-5115 Fold-Up Slot Style

Hang Tab adheres to the backside of Puppy Cake's Dog Birthday Cake Kit and provides display flexibility to the store. If the store displays the kit on a shelf, the hang tab can remain folded down. If store personnel decide to hang the cake kit, they just simply fold up the hang tab and place the product on a peg hook or even a display strip. The sturdy, 15 mil hang tab securely and attractively hangs the product face-forward until it is purchased. In addition, the clear hang tab doesn't block any product information on the package.