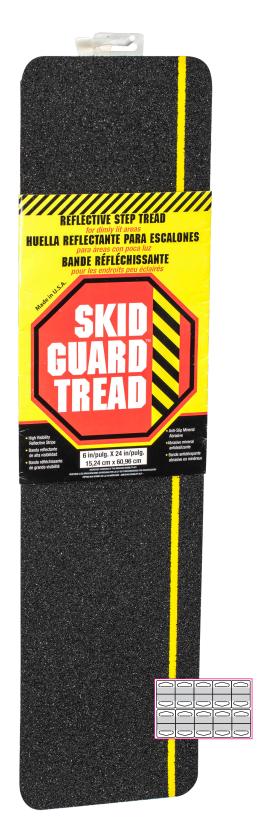

## Do-It Hang Tab Gets Sure-Foot Industries' Skid Guard Tread Hanging In The Store

Hang tabs increase product visibility, raise your brand awareness,

and create additional merchandising opportunities. For Sure-Foot Industries a Do-It Corporation, C-KHM Slot Style Hang Tab was an ideal way to expand their display options. At 6 inches wide and 24 inches long the Skid Guard Tread is a big item. The large size and the attractive yellow and red label already draw attention to this product. To make it even more noticeable, Sure-Foot Industries placed the hang tab on the backside, with the hang hole just above the product. The Skid Guard Tread is now ready to be displayed vertically, face-forward almost anywhere in the store. The Do-It Hang Tab

allows retailers the option of hanging the product in key locations

throughout the store where it will be seen and purchased. The C-KHM hang tab is delivered on a sheet of 20 hang tabs. Just peel a hang tab and place it directly on the liner paper on the back of the skid guard. The hang tab easily and securely hangs the 4 ounce Skid Guard Tread.