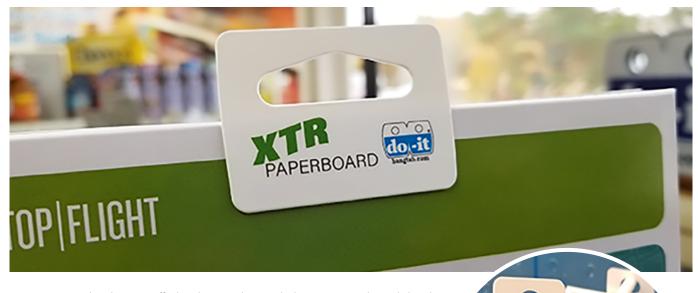

# NOW AVAILABLE FROM DO-IT CORPORATION

Do-It Corporation is now offering hang tabs made in XTR Paperboard that is a sustainable, renewable, and biodegradable material. The "XTR" stands for Extra Tear Resistant, as this paperboard is approximately 30% stronger and more durable than standard SBS paperboard. The strength of the XTR Paperboard comes from a multilayer construction using two types of wood fibers. XTR Paperboard with a folding crease, can be folded several thousand times without breaking.

Do-It's XTR Paperboard hang tabs would be supplied with HangTite® 203T adhesive, which has a tissue carrier instead of a plastic carrier – making all of the hang tab plastic free.

The white XTR Paperboard material has a thickness of 16.5 mils (420 microns) and is similar in strength to 10 mil (254 microns) thick plastic.