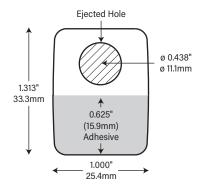

thick plastic.

- XTR Designed to provide material compatibility with paperboard packages
- XTR XTR Paperboard is 30% stronger and more durable than standard SBS paperboard
- XTR Do-It's 203T adhesive uses a tissue carrier making the entire hang tab plastic free
- XTR Similar in performance to comparable standard hang tabs
- XTR Ejected hole means 25% less material per hang tab

- XTR Less material than a 5th panel on a box
- XTR Roll format for easy hand or automatic application
- XTR White or digitally printed to match your packaging graphics and promote your brand
- XTR Easily added to light-weight paperboard packages, allowing them to be merchandised on peg hooks in stores
- XTR Other shapes available





### R-J15 XTR



Maximum Recommended
Display Weight
10 oz / 283 g

# R-J05 XTR



Maximum Recommended
Display Weight
12 oz / 339 g

### **R-48 XTR**



Maximum Recommended
Display Weight
10 oz / 283 g

These hang tabs are available on rolls for automatic or hand application.

Please contact us if you require a different style of hangtab in XTR Paperboard.



#### **DO-IT CORPORATION**

PO Box 592 | 1201 Blue Star Memorial Highway | South Haven, Michigan 49090-0592 | USA (800) 426-4822 | (269) 637-1121 | www.do-it.com