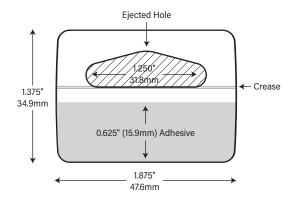

(420 microns) and is similar in strength to 10 mil (254 microns) thick plastic.

- XTR Designed to provide material compatibility with paperboard packages
- XTR XTR Paperboard is 30% stronger and more durable than standard SBS paperboard
- XTR Do-It's 203T adhesive uses a tissue carrier making the entire hang tab plastic free
- XTR Similar in performance to comparable standard hang tabs
- XTR Ejected hole means 25% less material per hang tab

- XTR Less material than a 5th panel on a box
- XTR Roll format for easy hand or automatic application
- XTR White or digitally printed to match your packaging graphics and promote your brand
- XTR Easily added to light-weight paperboard packages, allowing them to be merchandised on peg hooks in stores
- XTR Other shapes available





### R-J15 XTR



Maximum Recommended
Display Weight
10 oz / 283 g

# R-J05 XTR



Maximum Recommended
Display Weight
12 oz / 339 g

### **R-48 XTR**



Maximum Recommended
Display Weight
10 oz / 283 g

These hang tabs are available on rolls for automatic or hand application.

Please contact us if you require a different style of hangtab in XTR Paperboard.



#### **DO-IT CORPORATION**

PO Box 592 | 1201 Blue Star Memorial Highway | South Haven, Michigan 49090-0592 | USA (800) 426-4822 | (269) 637-1121 | www.do-it.com