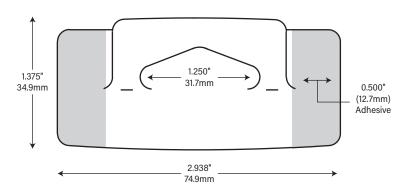

### **R-48 XTR**

Maximum Recommended
Display Weight
10 oz / 283 g

These hang tabs are available on rolls for automatic or hand application.

Please contact us if you require a different style of hangtab in XTR Paperboard.